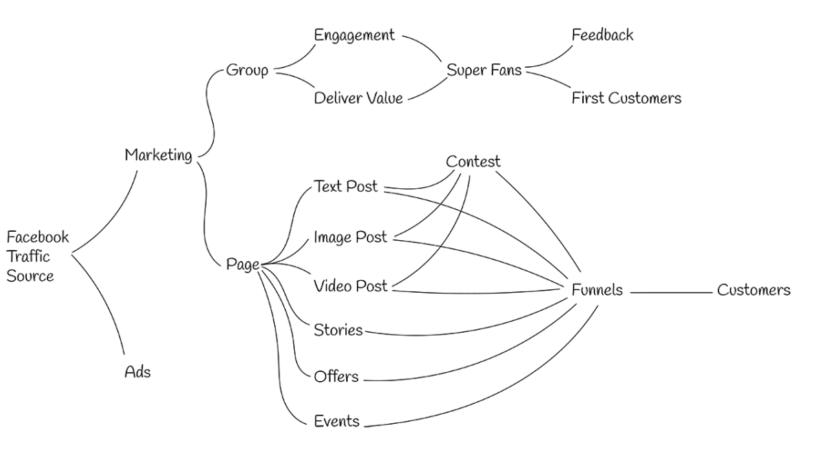

## Facebook Traffic Blueprint

Below you can see a diagram of the different ways to drive traffic from inside the Facebook to your page. Inside the lecture we will talk more about each and as we go forward inside the marketing strategies section.